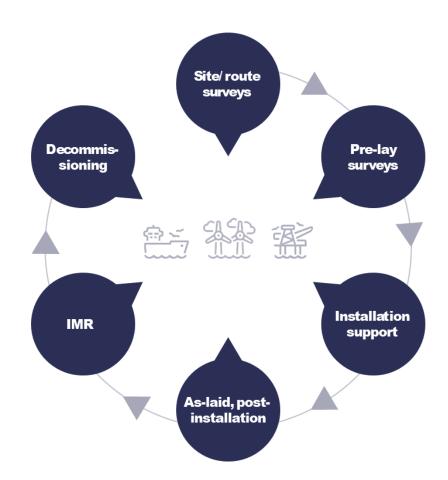

### Serving strong customer base across sectors

#### Oil & Gas

Structural decrease in new installations, but ageing installed base requires increasing maintenance

Clients transitioning to offshore wind

#### Offshore Wind

Structural growth market

Technology and solutions from oil & gas applicable for several parts of the value chain

#### Offshore Cables

Structural growth market as the world electrifies

Subsea service assets widely used for survey, installation, and maintenance

### **Emerging sectors**

Offshore fish farming, subsea mining, environmental surveillance

Subsea service solutions applicable in many aspects, at the right cost