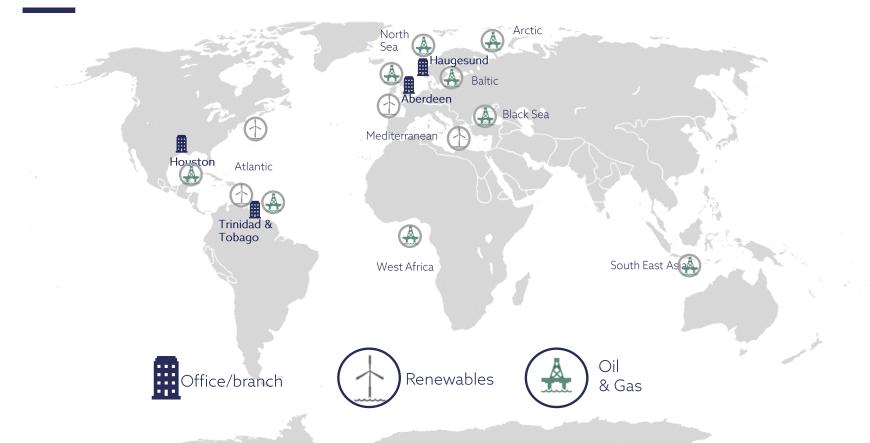

lation of suction anchors



Deployment of seismic bottom nodes in high speed



### Serving strong customer base across sectors

#### Oil & Gas

Structural decrease in new installations, but ageing installed base requires increasing maintenance

Clients transitioning to offshore wind

#### Offshore Wind

Structural growth market

Technology and solutions from oil & gas applicable for several parts of the value chain

#### Offshore Cables

Structural growth market as the world electrifies

Subsea service assets widely used for survey, installation, and maintenance

### **Emerging sectors**

Offshore fish farming, subsea mining, environmental surveillance

Subsea service solutions applicable in many aspects, at the right cost



















### Active in fast-growing markets worldwide





# **Finance**



### 2Q 2021 key developments





- Another strong quarterly result and the best first half result in Reach Subsea's history driven by continued high utilization and successful project execution
- 2Q2021 EBIT was NOK 17.8 million (NOK 29.0 million), while pre-tax result was NOK 15.9 million (NOK 27.6 million). EBIT for the first six months of 2021 ended at NOK NOK 30.0 million (NOK 12.3 million), while pre-tax result was NOK 27.2 million (NOK -4.3 million).
- High activity in renewables segment with 33 % and 52% of project days generated from non-oil & gas clients for 2Q2021 and year-to-date, respectively. Activity driven by major survey projects in the offshore wind sector.

1) Project days" is defined as "Total number of days that a subsea spread is sold to projects,