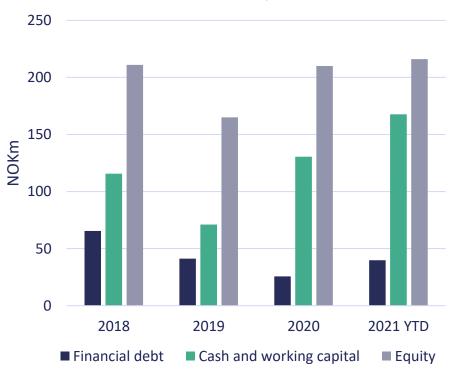

### Solid financial position

#### **Strong balance sheet**

- Liquidity and equity positions are strong
- Compliant with bank covenants
- Delivered on dividend policy
- Positioned for Reach Remote investment