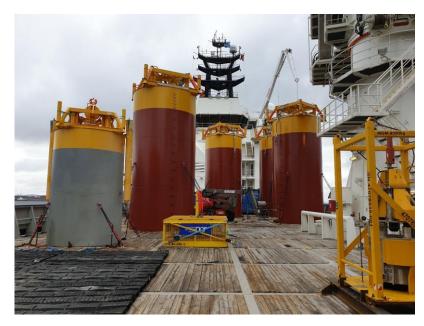

## **Offshore operations**

Installation of suction anchors

Deployment of seismic bottom nodes in high speed