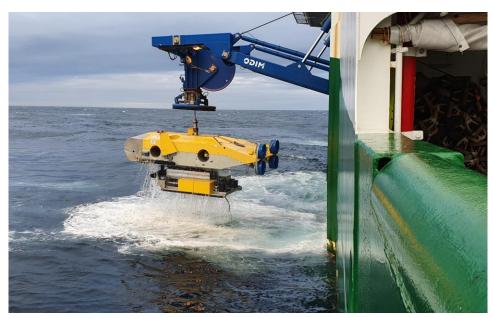

## **Offshore operations**

Installation of suction anchors

Deployment of seismic bottom nodes in high speed