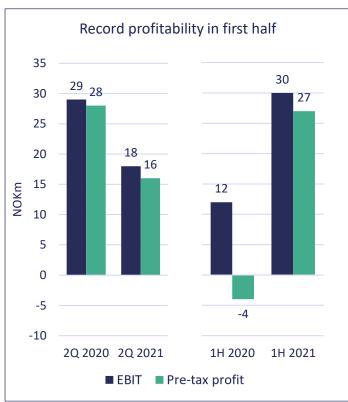

### **CEO** comments to **Q2** and Half Year

Record result

- Fifth quarter on a row with positive results
- Best half year result in history pre-tax profit of NOK 27m

Solid financial position

- Solid financial position with cash and working capital of NOK 170m
- Limited long term financial debt of NOK 40m

### 2Q 2021 key developments

- Another strong quarterly result and the best first half result in Reach Subsea's history driven by continued high utilization and successful project execution
- 2Q2021 EBIT was NOK 17.8 million (NOK 29.0 million), while pre-tax result was NOK 15.9 million (NOK 27.6 million). EBIT for the first six months of 2021 ended at NOK NOK 30.0 million (NOK 12.3 million), while pre-tax result was NOK 27.2 million (NOK -4.3 million).
- High activity in renewables segment with 33 % and 52% of project days generated from non-oil & gas clients for 2Q2021 and year-to-date, respectively. Activity driven by major survey projects in the offshore wind sector.