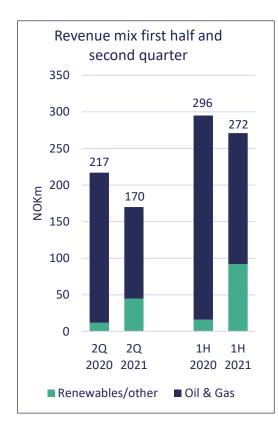

### 2Q 2021 key developments

- Another strong quarterly result and the best first half result in Reach Subsea's history driven by continued high utilization and successful project execution
- 2Q2021 EBIT was NOK 17.8 million (NOK 29.0 million), while pre-tax result was NOK 15.9 million (NOK 27.6 million). EBIT for the first six months of 2021 ended at NOK NOK 30.0 million (NOK 12.3 million), while pre-tax result was NOK 27.2 million (NOK -4.3 million).
- High activity in renewables segment with 33 % and 52% of project days generated from non-oil & gas clients for 2Q2021 and year-to-date, respectively. Activity driven by major survey projects in the offshore wind sector.