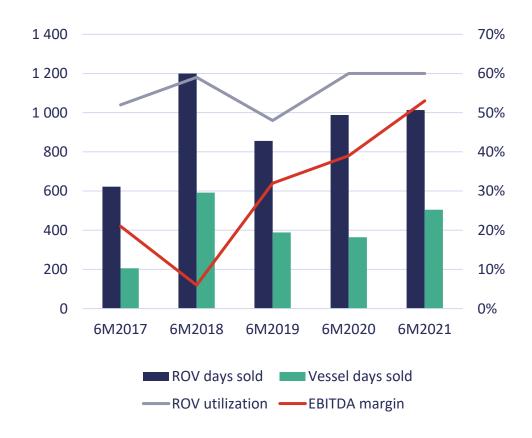

### Positive trend driven by utilization and solid execution

#### Operational figures and order book

- Reduced turnover in 2Q 2021 compared to 2Q 2020 related to project complexity (turnover).
- High vessels utilization secures profitability. Vessel flow through contracts reduces revenue, but also risk.
- Order book: NOK 253 million (NOK 290 million 30.06.2020)
- Tender volume: NOK 2.0 billion (NOK 2.1 billion 30.06.2020)